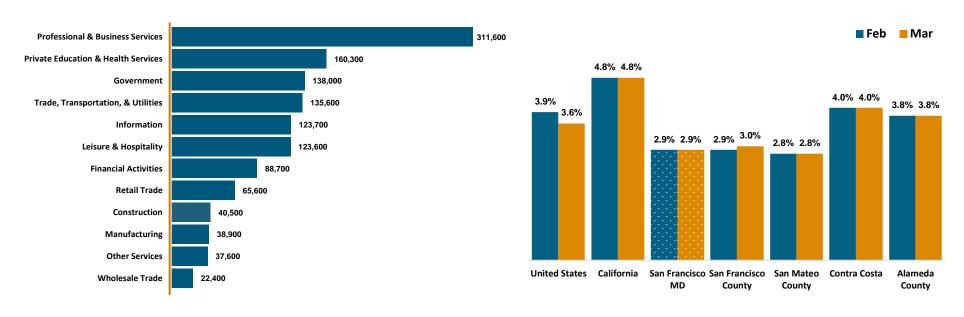

## March Industry Sectors Ranked by Employment Size<sup>1</sup>

## **Unemployment Rate (%)**<sup>2</sup>