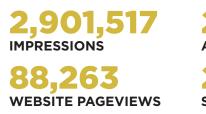

#### **TOPLINE METRICS**

#### **CLICK-THROUGH RATE COMPARED TO AVERAGE**

The click-through rate (CTR) is the number of clicks received on our ads per number of impressions. As shown below, our CTR rates were higher than the industry average.