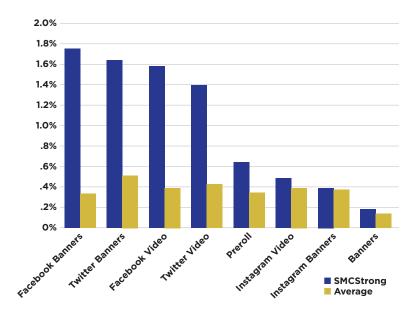

#### **CLICK-THROUGH RATE COMPARED TO AVERAGE**

The click-through rate (CTR) is the number of clicks received on our ads per number of impressions. As shown below, our CTR rates were higher than the industry average.