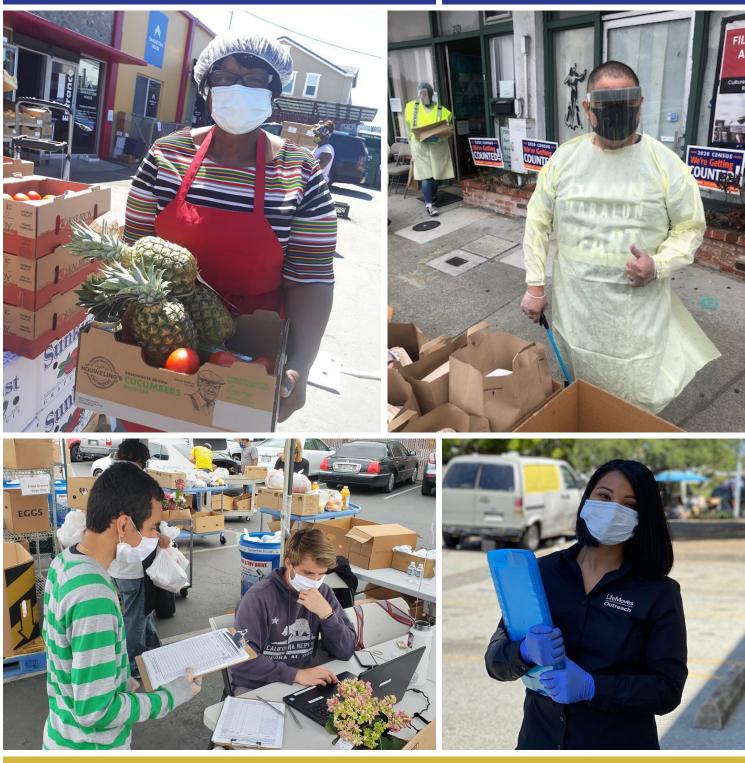

### Supporting Individuals and Families Most Impacted by COVID-19

On March 31, 2020 the Board of Supervisors approved the disbursement plan by partnering with the County's eight Core Services Agencies to fund the emergency financial assistance program for individuals and families adversely impacted by COVID-19.

The eight Core Services Agencies are well-established County partners and have provided emergency financial assistance to the lowest income residents since 2013 through the County's Measure K funded "Emergency Financial Assistance" program.

### **Supporting Core Service Agencies in Providing COVID-19 Services**

On March 31, 2020 the Board of Supervisors approved the disbursement plan to provide increased support for the Core Service Agencies and homeless shelter providers to pay for increased operating costs due to the increased demand for services related to COVID-19.

### Supporting Small Business Owners Impacted by "Shelter-in-Place" Economic Impacts

The CMO and SAMCEDA asked San Mateo Credit Union (SMCU) to develop an online application portal to accept applications and utilize the SMCU's existing underwriting capabilities to create a process which would determine applicant eligibility and provide the County with regular status reports for approved, pending, and rejected applications. Grant funding would be disbursed through a newly created SMCU Community Fund, an independent legal entity and nonprofit public benefit corporation, to carry out the small business assistance program.