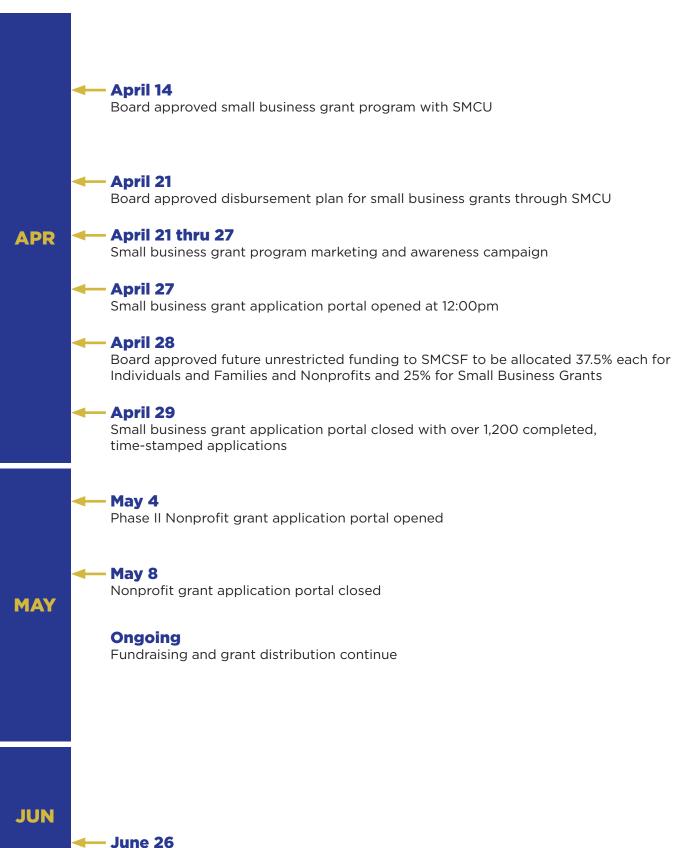

### Supporting Small Business Owners Impacted by "Shelter-in-Place" Economic Impacts

The CMO and SAMCEDA asked San Mateo Credit Union (SMCU) to develop an online application portal to accept applications and utilize the SMCU's existing underwriting capabilities to create a process which would determine applicant eligibility and provide the County with regular status reports for approved, pending, and rejected applications. Grant funding would be disbursed through a newly created SMCU Community Fund, an independent legal entity and nonprofit public benefit corporation, to carry out the small business assistance program.

The online application portal was developed by the technical engineering team at Heroic Ventures which is a Peninsula venture capital firm who offered their support at no cost to the SMCSF team.

SMCU's Community Fund would disburse grants of up to \$10,000 each to small businesses throughout San Mateo County impacted by COVID-19, regardless of immigration status of the business owner. While the County's initial allocation of Measure K funds would only allow for approximately 100 grants if all grants were \$10,000, the goal was always to develop a process which would allow for ongoing grant-making as new funding is raised.

#### April 21, 2020 through April 27, 2020

Promoting the availability of grants and the details about the application process and eligibility requirements to ensure the applicant pool reflected the diversity of San Mateo County's small business sector was one of the top priorities for the Marketing and Awareness effort.

Conducting this effort under the most restrictive period of the Shelter-in-Place orders prevented many public engagement and education efforts and increased the reliance on social media and online notifications. It was one of the main justifications for delaying the opening of the application portal to April 27, a full week after Board approval of the program on April 21.

### Nonprofit Grant Process Round II

The second round of donations to nonprofit organizations through SMCSF were administered through a grant application process for organizations impacted by the COVID-19 pandemic and serving our most vulnerable residents.

#### Grant Eligibility and Application Process for Additional Nonprofit Donations

The grant application was available on <u>www.SMCStrong.org</u> beginning May 6, 2020 and the initial application period ended on May 11, 2020. Resources and contacts in the Human Services Agency, Health Agency and Thrive were leveraged to ensure nonprofit organizations were aware of the grant opportunity.

Applicants were asked to describe the impacts of COVID-19 on their services, how their services were supporting vulnerable populations most impacted by COVID-19, and demonstrate financial need. 213 applications were reviewed by representatives from the County Human Services Agency, County Health System, First Five, CMO, and Thrive. The selection criteria included ensuring a geographic representation of services throughout the County. 61 organizations were selected in the following categories for grants in the amount of \$985,000 and SVCF distributed the grant funds to the selected nonprofit organizations: