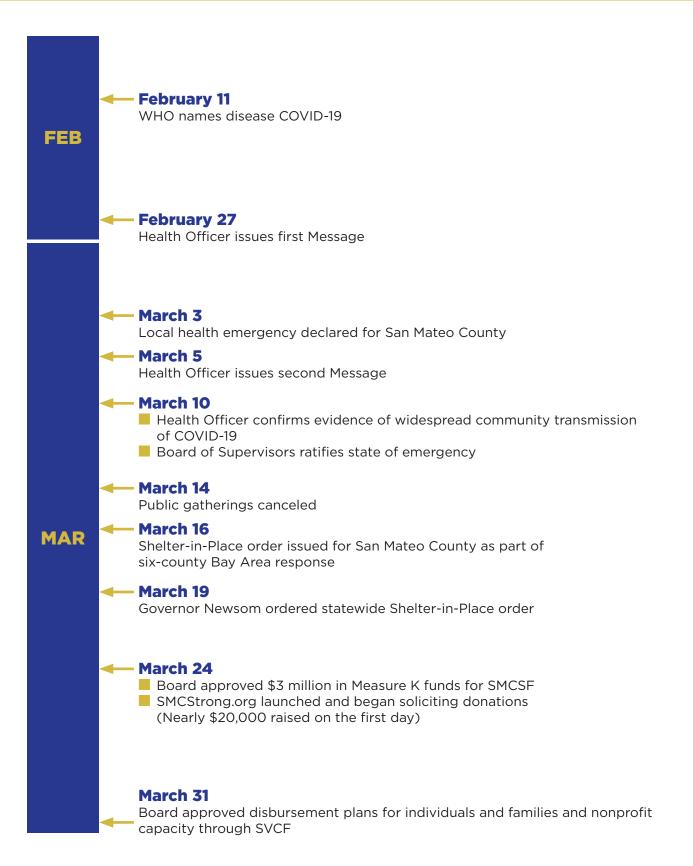

## **The Pandemic Is Real**

On February 11, 2020 the World Health Organization announced an official name for the disease that caused the 2019 novel coronavirus outbreak. The new name announced was coronavirus disease 2019, abbreviated as COVID-19. In COVID-19, 'CO' stands for 'corona,' 'VI' for 'virus,' and 'D' for disease. Formerly, this disease was referred to as "2019 novel coronavirus" or "2019-nCoV".

### **Crisis Planning for COVID-19-Related Impacts**

In early March, the Public Health Officers around the Bay Area and in Berkeley were working to identify dramatic plans to "flatten the curve" in the Bay Area and prevent the scenes unfolding in places like Italy and Spain. The County Manager's Office (CMO) had activated the Emergency Operations Center (EOC) on March 2, 2020 and an early priority initiative was planning for the potential impacts of shutdown orders on residents, nonprofits, and small business owners.

The San Mateo County Economic Development Association (SAMCEDA) was asked to support the EOC as the liaison to San Mateo County's business community. One of the first tasks of the CMO and SAMCEDA was to evaluate options to provide emergency support to individuals and families, nonprofit organizations, and small business owners who would be most impacted by Shelter-in-Place orders.

The Board of Supervisors made an early decision to invest \$3 million in seed money allocated from Measure K sales tax revenue to launch a fund to provide emergency relief to local individuals, families, nonprofit organizations, and small businesses.

In early March 2020, Silicon Valley Community Foundation (SVCF) had established three COVID-19 Emergency Funds which were potential mechanisms to distribute the Measure K funds.

- (1) the Regional Response Fund to provide housing, shelter, food, clothing, and financial assistance to individuals and families;
- (2) the Regional Nonprofit Emergency Fund to provide flexible operating support grants to nonprofit organizations; and
- (3) the Small Business Relief Fund to provide relief and/or liquidity for small businesses.

### Supporting Individuals and Families Most Impacted by COVID-19

On March 31, 2020 the Board of Supervisors approved the disbursement plan by partnering with the County's eight Core Services Agencies to fund the emergency financial assistance program for individuals and families adversely impacted by COVID-19.