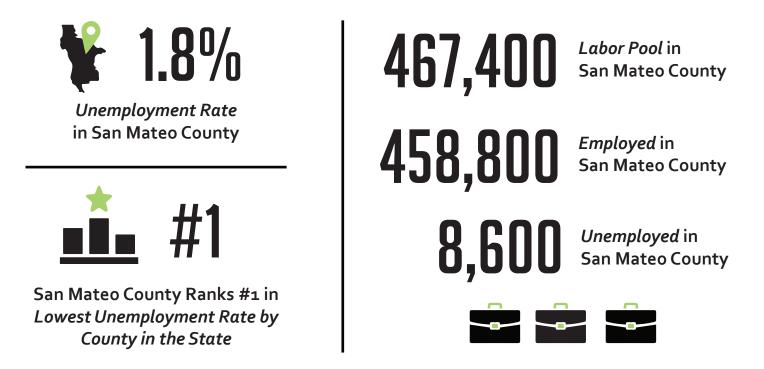

#### Employment & Business Dynamics (as of November 2019)<sup>1</sup>

Lowest Unemployment Rates by County in the State (Bay Area Counties)

- #1 San Mateo County
- #2 Marin County
- #2 San Francisco County
- #4 Santa Clara County
- #5 Sonoma County

- #8 Napa County
- #8 Alameda County
- #10 Contra Costa County
- #19 Solano County

Current Unemployment Rate in U.S.