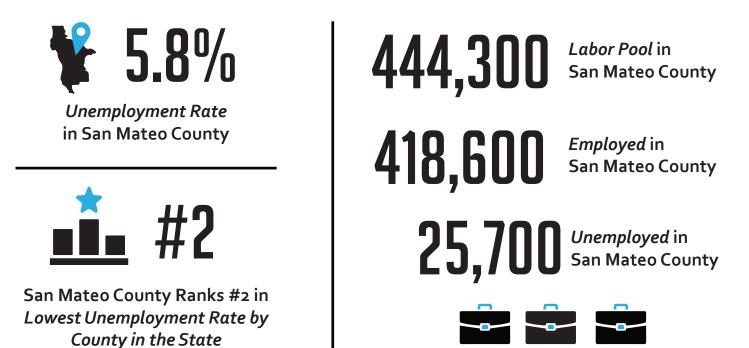

## SAN MATEO COUNTY Economic & Industry overview

Employment & Business Dynamics (as of December 2020)<sup>1</sup>

Lowest Unemployment Rates by County in the State (Bay Area Counties)

- **#1** Marin County
- #2 San Mateo County
- #3 Santa Clara County
- #5 San Francisco County
- #6 Sonoma County

- #14 Napa County
- #20 Alameda County
- #23 Contra Costa County
- #34 Solano County

Current Unemployment Rate in U.S.