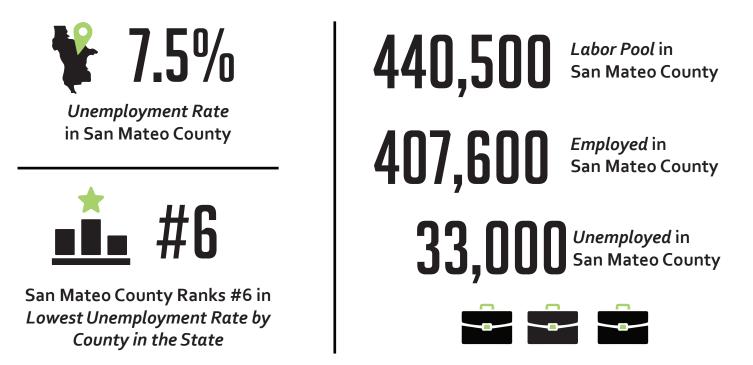

#### Employment & Business Dynamics (as of August 2020)<sup>1</sup>

- Lowest Unemployment Rates by County in the State (Bay Area Counties)
  - #4 Marin County
  - #6 Santa Clara County
  - #6 San Mateo County
  - #10 Sonoma County
  - #19 Napa County

- #24 San Francisco County
- #35 Alameda County
- #35 Contra Costa County
- #41 Solano County

Current Unemployment Rate in CA

Current Unemployment Rate in U.S.