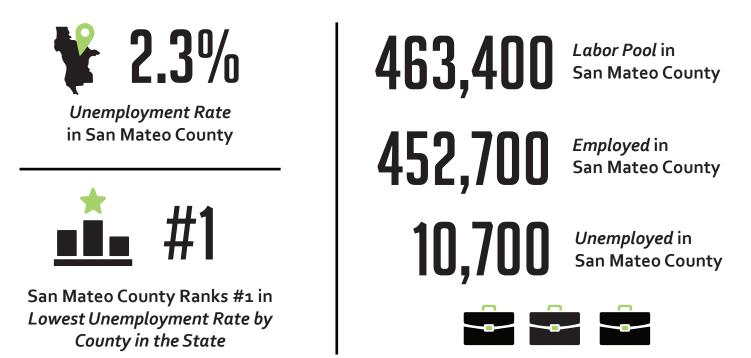

## SAN MATEO COUNTY Economic & Industry overview

Employment & Business Dynamics (as of July 2019)<sup>1</sup>

Lowest Unemployment Rates by County in the State (Bay Area Counties)

- #1 San Mateo County
- #2 San Francisco County
- #3 Marin County
- #4 Santa Clara County
- #5 Napa County