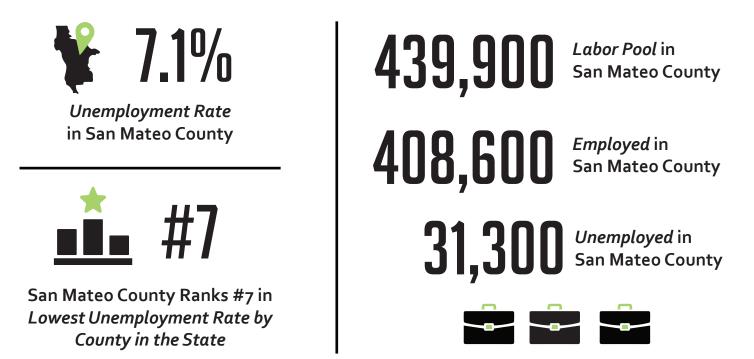

## SAN MATEO COUNTY Economic & Industry overview

Employment & Business Dynamics (as of September 2020)<sup>1</sup>

Lowest Unemployment Rates by County in the State (Bay Area Counties)

- #2 Marin County
  #6 Santa Clara County
  #7 San Mateo County
  #10 Sonoma County
  #18 Napa County
- #25 San Francisco County
- #37 Alameda County
- #37 Contra Costa County
- #41 Solano County